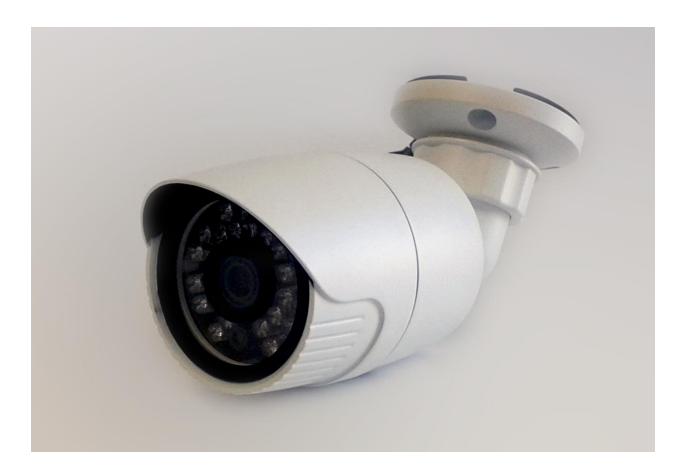

## VB-324C20

## 2 Megapixel 1080P IR HD-CVI Bullet Camera

- 1080P image resolution
- Built-in auto gain control (AGC) circuit
- Auto electronic shutter (AES) speed up to 1/100000s
- Built-in IR LEDs
- 3.6mm lens
- Max. IR LEDs length 79ft
- IP66, DC12V

## **Specifications**

Image Sensor: 1/2.8" Sony IMX322 Effective Pixels:  $1920(H) \times 1080(V)$ Horizontal Resolution: 1080PSN Ratio: More than 48dBMin. Illumination: 0 Lux with IR LED Synchronization: Internal, negative sync Gamma Characteristic: 0.45Max. IR LEDs Length: 25m / 79ftAuto gain control: Auto Power current: 12V DC 300mALens: 3.6mmWater Resistance: IP66 Dimensions:  $5.7(L) \times 3.3(H) \times 3.1(W)$  inch Working Environment:  $-10°C \sim +50°C/$  Less than 95%RH (no condensation) Storage Temperature:  $-30°C \sim +60°C/$  Less than 95%RH