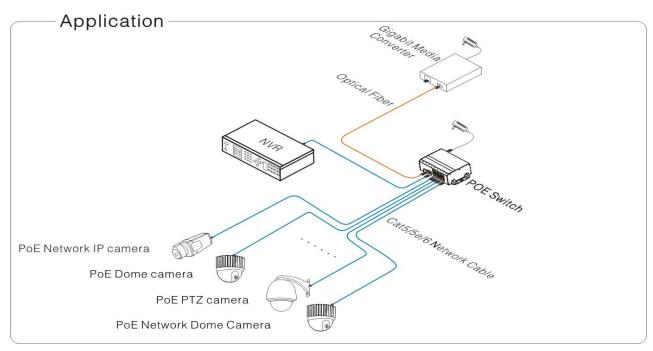

## SWT-8US 8 Port PoE Ethernet Switch SFP Optical Uplink Port

This switch is an unmanaged POE switch. It has one uplink ethernet port nad one optical port 1000Mbps; 8 100Mbps POE ethernet ports support af/at standard. This product is designed for HD IP camera with POE. It makes powering these devices that are far away from the power source easy. This product offers an optical port to connect to a long distant network via fiber optic. The uplink ethernet port offers 1000Mbps speed that can run up to 150m, transmitting up to 1M package data cache. It supports IEEE802.3x full duplex flow control, auto MDI/MDIX function.