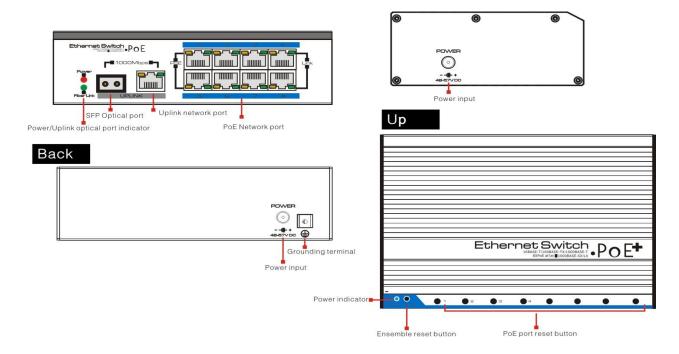

## **Specifications**

Power Adapter Voltage: DC 48V-57V

Power Consumption: Default af standard < 120W, at standard < 240W (purchase power

adpater) Network Port

1~8 port: 10/100Mbps PoE network port UPLINK port:10/100/1000Mbps network port SFP:1000Mbps optical fiber SFP module port

Package data cache: 1M MAC address list: 8K

Power indicator: 1 LED (red)

Optical port LED indicator: 1 SPF port indicator (green)

Uplink network port LED indicator: 1 (green on the RJ 45 socket)

PoE network LED indicator: 8 PoE status indicator (yellow on the RJ 45 socket)

8 network status indicator (green)

PoE Reset Button: 8, corresponding with 1~8 port

Reset Button: 1, switch restart

Communication port lightning protection: 4KV per: IEC61000-4-5

ESD protection: 1a contact discharge 3 level
1b air discharge 3 level