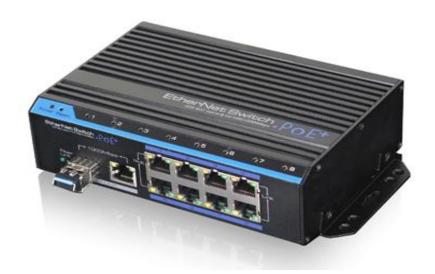

## SWT-8US 8 Port PoE Ethernet Switch SFP Optical Uplink Port

This switch is an unmanaged POE switch. It has one uplink ethernet port nad one optical port 1000Mbps; 8 100Mbps POE ethernet ports support af/at standard. This product is designed for HD IP camera with POE. It makes powering these devices that are far away from the power source easy. This product offers an optical port to connect to a long distant network via fiber optic. The uplink ethernet port offers 1000Mbps speed that can run up to 150m, transmitting up to 1M package data cache. It supports IEEE802.3x full duplex flow control, auto MDI/MDIX function.