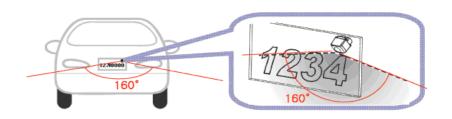

## **Smallest CCD Color Mobile Camera**

- High Quality Color Water-Proof Camera
- ♦ 160° Wide Viewing Angle
- ♠ Low Illumination (0.1 Lux)
- Aluminum Die-Casting Housing
- ◆ Compact Design

| Model Name            | M180                       |
|-----------------------|----------------------------|
| Image Sensor          | 1/4" CCD Image Sensor      |
| CCD Total Pixels      | 656 x 492                  |
| Resolution            | 380 TV Lines               |
| Current Consumption   | DC 12V, 70mA Max           |
| Operating Voltage     | DC 12V (5V~18V)            |
| Lens                  | 160°: 120° (H) x 89.1° (V) |
| Video Output          | 1.0V p-p Composite, 75Ω    |
| Cable Length          | 25 FT                      |
| S/N Ratio             | More Than 42dB             |
| Operating Temperature | -30°C ~ 70°C               |
| Minimum Illumination  | 0.1 Lux                    |
| Dimensions            | 1.4W x 1.5L x 1.4H Inch    |