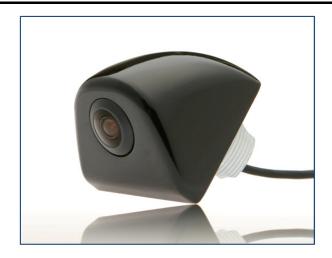

## **REAR VIEW CAMERA**

## **Smallest CCD Color Mobile Camera**

- High Quality Color Water-Proof Camera
- ♦ 160° Wide Viewing Angle
- ♠ Low Illumination (0.1 Lux)
- Aluminum Die-Casting Housing
- ◆ Compact Design

| Model Name            | M180                       |
|-----------------------|----------------------------|
| Image Sensor          | 1/4" CCD Image Sensor      |
| CCD Total Pixels      | 656 x 492                  |
| Resolution            | 380 TV Lines               |
| Current Consumption   | DC 12V, 70mA Max           |
| Operating Voltage     | DC 12V (5V~18V)            |
| Lens                  | 160°: 120° (H) x 89.1° (V) |
| Video Output          | 1.0V p-p Composite, 75Ω    |
| Cable Length          | 25 FT                      |
| S/N Ratio             | More Than 42dB             |
| Operating Temperature | -30°C ~ 70°C               |
| Minimum Illumination  | 0.1 Lux                    |
| Dimensions            | 1.4W x 1.5L x 1.4H Inch    |