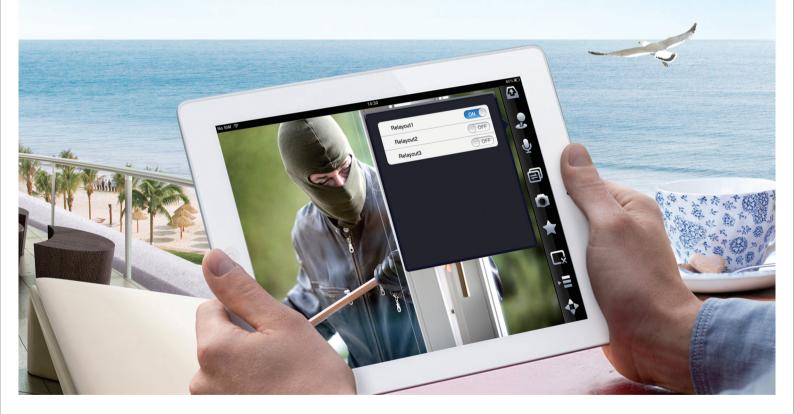

#### Remote Control

A cost-effective way to get your life safer, smarter and interesting. Relay Function supports remote control over alarms or home appliances, such as siren, air conditioner and etc.