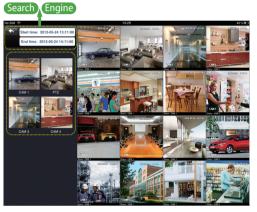

#### **OPreview & Playback**

Preview

Playback - Search Engine

Max. support 16 channel preview & Payback
 Support 1/4/6/9/16 display modes

▲ Playback - Time Bar

Support Playback for different channels, devices (IPCs, domes) and period of time. That the time bar offers three selectable playback units (5 min, 30 min and 60 min) makes search more accurate and timesaving.