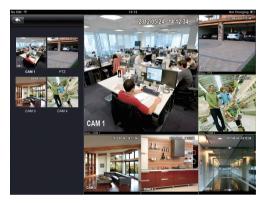

#### **OPreview & Playback**

Preview

Playback - Search Engine

Max. support 16 channel preview & Payback
 Support 1/4/6/9/16 display modes

▲ Playback - Time Bar

Support Playback for different channels, devices (IPCs, domes) and period of time. That the time bar offers three selectable playback units (5 min, 30 min and 60 min) makes search more accurate and timesaving.