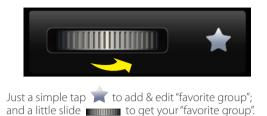

## Window Switch Function

Support window slide function to **easy switch** the window positions at your will.