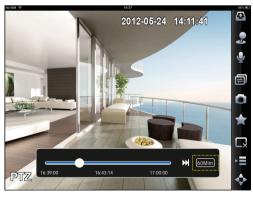

#### **OPreview & Playback**

Preview

Playback - Search Engine

Max. support 16 channel preview & Payback
 Support 1/4/6/9/16 display modes

▲ Playback - Time Bar

Support Playback for different channels, devices (IPCs, domes) and period of time. That the time bar offers three selectable playback units (5 min, 30 min and 60 min) makes search more accurate and timesaving.

#### O PTZ & EPTZ

Support **PTZ dome control** (includes preset function) and regular zoom in/out, iris adjusting and etc.; easy gestures control to realize **EPTZ function** (for non-dome cameras).