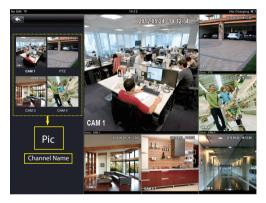

### Pic Channel function

More intuitive and memorable device list (Pic Channel function) makes operation and management more convenient and efficient.