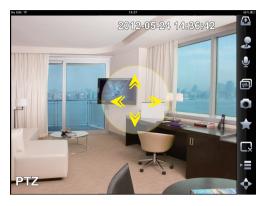

#### O PTZ & EPTZ

Support **PTZ dome control** (includes preset function) and regular zoom in/out, iris adjusting and etc.; easy gestures control to realize **EPTZ function** (for non-dome cameras).