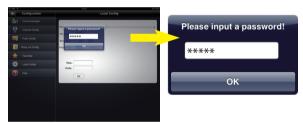

on) makes operation and management more convenient and efficient.

## Window Switch Function



Support window slide function to **easy switch** the window positions at your will.

#### **OPreview & Playback**



Preview



Playback - Search Engine

Max. support 16 channel preview & Payback
 Support 1/4/6/9/16 display modes



▲ Playback - Time Bar

Support Playback for different channels, devices (IPCs, domes) and period of time. That the time bar offers three selectable playback units (5 min, 30 min and 60 min) makes search more accurate and timesaving.

#### **O** Task Wheel Function





Snapshot: Support **three** snapshot modes (1x, 3x, 5x continuous **shooting**). With further iPad function, the snapshot can be shared, emailed, copied or directly printed.

#### Password Protection



Password protection secures your privacy.

#### Push Video



Alarm Push with attached **video clip** enables you to acquire instant messages for what happened in your monitoring environment at earliest; and you won't miss any alarm messages with **Alarm Event history list** on the right bottom of the icon list.

#### O PTZ & EPTZ



Support **PTZ dome control** (includes preset function) and regular zoom in/out, iris adjusting and etc.; easy gestures control to realize **EPTZ function** (for non-dome cameras).

#### Synchronization



Support synchronization of **channel names** between the device and software. (The software will auto sync with the device name that modified locally or via client end )

#### • Talk Function:



Leave your 1% absence to talk and save the other 99% to the