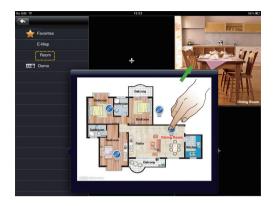

### © E-Map

Self-add cameras onto the imported E-map to easy get your target video & realize easy device management.