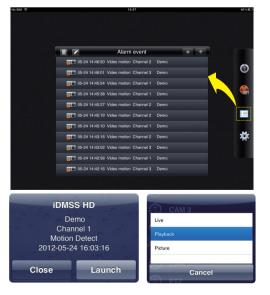

#### Push Video

Alarm Push with attached **video clip** enables you to acquire instant messages for what happened in your monitoring environment at earliest; and you won't miss any alarm messages with **Alarm Event history list** on the right bottom of the icon list.