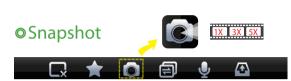

#### **O** Task Wheel Function

Snapshot: Support **three** snapshot modes (1x, 3x, 5x continuous **shooting**). With further iPad function, the snapshot can be shared, emailed, copied or directly printed.