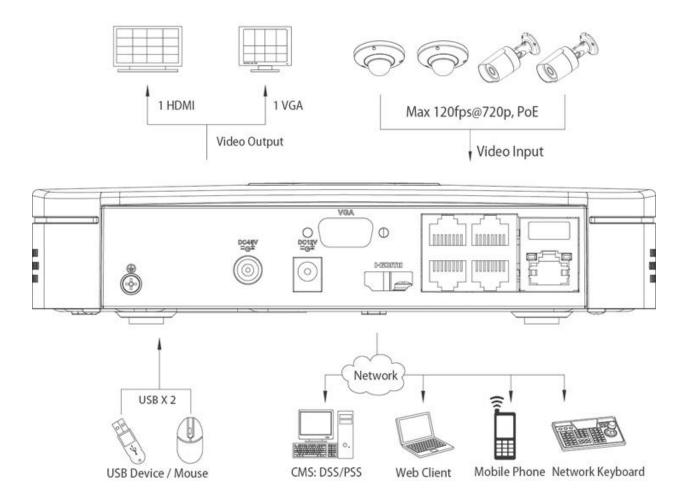

### **Video**

IP Camera Input: 4 channel

**Display** 

Interface: 1 HDMI, 1 VGA

Resolution: 1920×1080, 1280×1024, 1280×720, 1024×768

Display Split: 1/4

OSD: Camera title, Time, Video loss, Camera lock, Motion

**Network** 

Ethernet: 1 RJ-45 port (10/100M)

Network Function: HTTP, TCP/IP, IPv4/IPv6, UPNP, RTSP, UDP,

SMTP, NTP, DHCP, DNS, IP Filter, PPPOE, DDNS, FTP, IP Search(Support Dahua IP

camera, DVR, NVS and etc.)

Max. User Access: 20 users

Smart Phone: iPhone, iPad, Android, Windows Phone

Storage

Internal HDD: 1 SATA port, up to 4TB

**Auxiliary Interface** 

USB: 2 ports (1 Rear), USB2.0

**General** 

Power Supply:: NVR: DC12V

PoE Switch: DC48V

Power Consumption:: NVR: 12W (without HDD)

PoE Port: Max.15W (each)

Working Environment:  $0\sim+55^{\circ}\text{C} / 10\sim90\%\text{RH} / 86\sim106\text{kpa}$ 

Dimension(W×D×H):  $205mm \times 205mm \times 45mm$ 