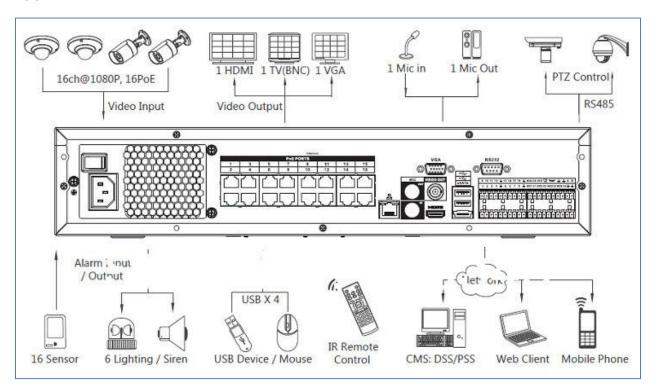

# Video & Audio

IP Camera Input: 16 channel

Two-way Talk: 1 channel Input, 1 channel Output, BNC

### Display

Interface: 1 HDMI, 1 VGA, 1TV

Resolution: 1920×1080, 1280×1024, 1280×720, 1024×768

Display Split: 1/4/8/9/16

OSD: Camera title, Time, Video loss, Camera lock, Motion detection,

Recording

## **Video Detection & Alarm**

Trigger Events: Recording, PTZ, Tour, Alarm, Video Push, Email, FTP,

Buzzer & Screen tips

Video Detection: Motion Detection, MD Zones: 396(22×18), Video Loss

& Camera Blank

Alarm Input: 16 channel Relay Output: 6 channel

#### Network

Ethernet: 1 RJ-45 port (10/100/1000Mbps Adaptive)

PoE: 16 ports (IEEE802.3af)

Network Function: HTTP, TCP/IP, IPv4/IPv6, UPNP, RTSP, UDP, SMTP,

NTP, DHCP, DNS, IP Filter, PPPOE, DDNS, FTP, Alarm Server, IP

#### Storage

Internal HDD: 4 SATA ports (4HDDs or 3HDDs+1CD/DVD-RW), up to 16TB

External HDD: 1 eSATA port up to 16TB

# **Auxiliary Interface**

USB: 3 ports (2 Rear), USB2.0

RS232:1 port, For PC communication & Keyboard

RS485:1 port, For PTZ control